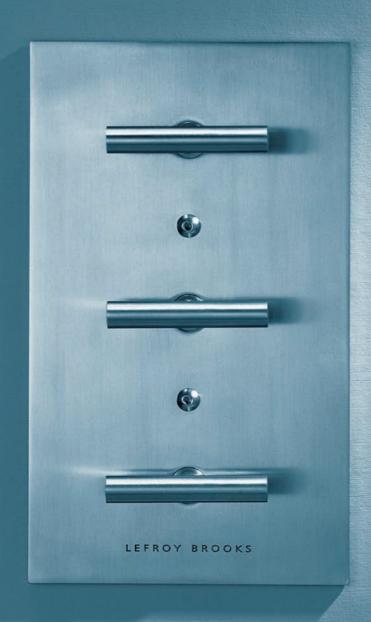

## JO SHOWER

"...WITH THEIR JO STAINLESS STEEL
THERMOSTATIC SHOWERS LEFROY BROOKS ARE
SURELY THE BANG & OLUFSEN OF THE
BATHROOM INDUSTRY"

ZU SHOWER

CHINA SANITARYWARE STAINLESS STEEL A C C E S S O R I E S