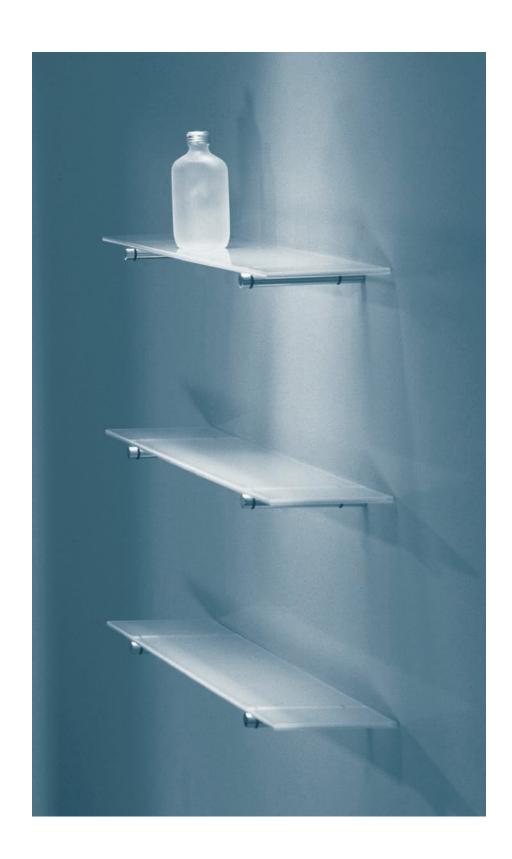

## JO SHOWER

"...WITH THEIR JO STAINLESS STEEL
THERMOSTATIC SHOWERS LEFROY BROOKS ARE
SURELY THE BANG & OLUFSEN OF THE
BATHROOM INDUSTRY"

ZU SHOWER

CHINA SANITARYWARE STAINLESS STEEL A C C E S S O R I E S