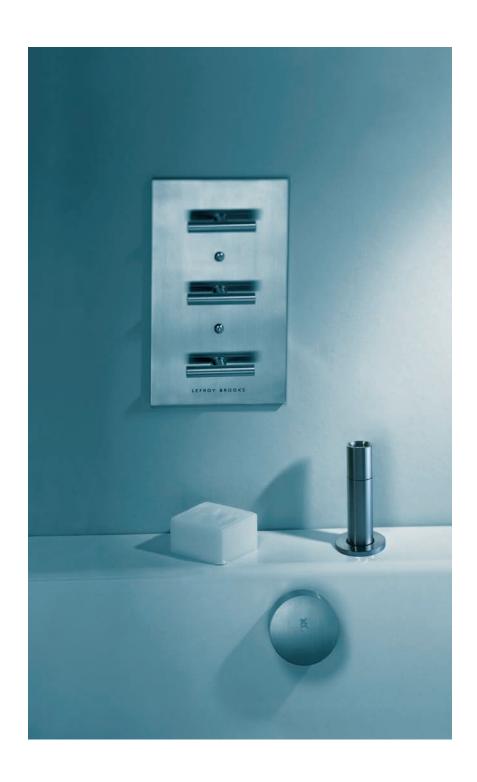

## JO SHOWER

"...WITH THEIR JO STAINLESS STEEL
THERMOSTATIC SHOWERS LEFROY BROOKS ARE
SURELY THE BANG & OLUFSEN OF THE
BATHROOM INDUSTRY"

ZU SHOWER

CHINA SANITARYWARE STAINLESS STEEL A C C E S S O R I E S