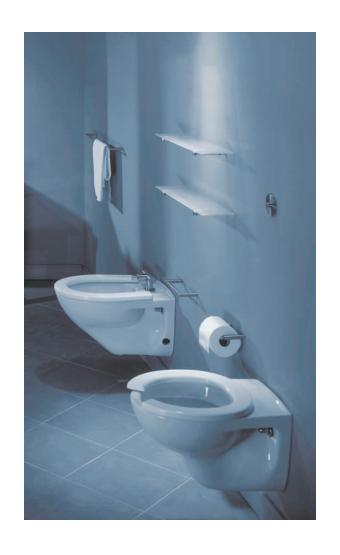

## JO SHOWER

"...WITH THEIR JO STAINLESS STEEL
THERMOSTATIC SHOWERS LEFROY BROOKS ARE
SURELY THE BANG & OLUFSEN OF THE
BATHROOM INDUSTRY"

ZU SHOWER

CHINA SANITARYWARE STAINLESS STEEL A C C E S S O R I E S