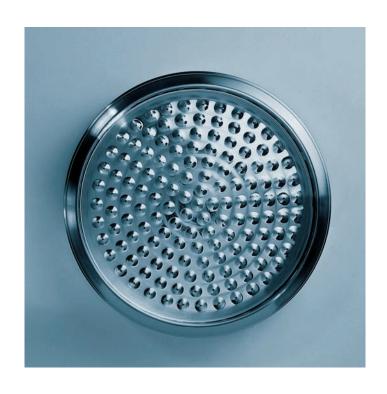

## JO SHOWER

"...WITH THEIR JO STAINLESS STEEL
THERMOSTATIC SHOWERS LEFROY BROOKS ARE
SURELY THE BANG & OLUFSEN OF THE
BATHROOM INDUSTRY"

ZU SHOWER

CHINA SANITARYWARE STAINLESS STEEL A C C E S S O R I E S