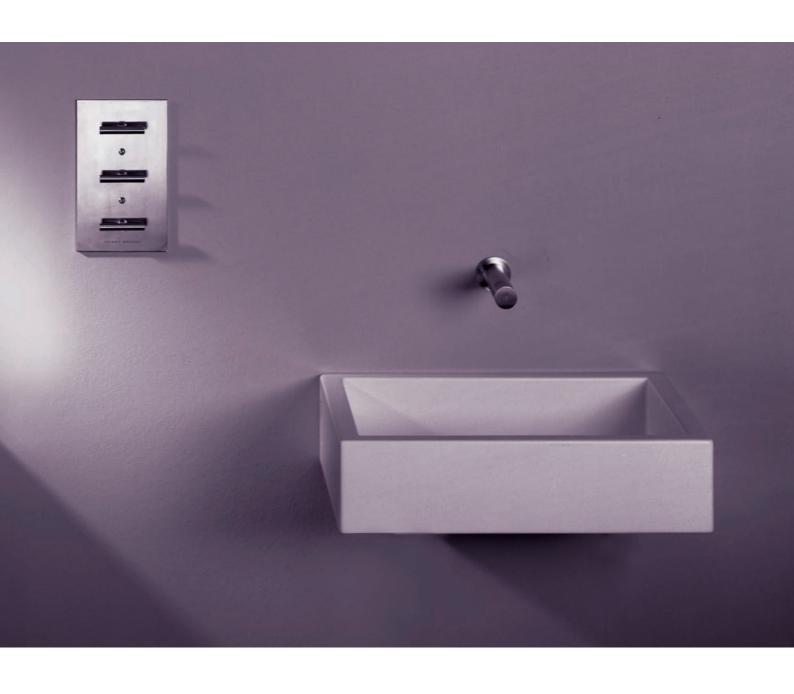

## JO SHOWER

"...WITH THEIR JO STAINLESS STEEL
THERMOSTATIC SHOWERS LEFROY BROOKS ARE
SURELY THE BANG & OLUFSEN OF THE
BATHROOM INDUSTRY"

ZU SHOWER

CHINA SANITARYWARE STAINLESS STEEL A C C E S S O R I E S